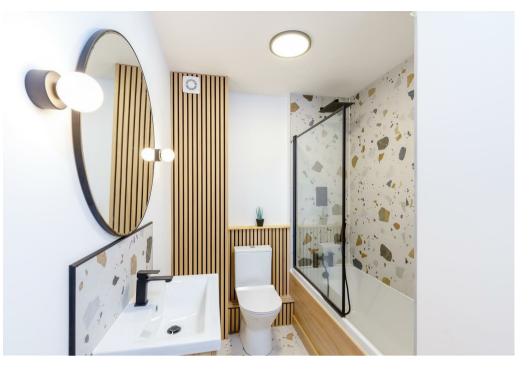

Adjacent is a separate kitchen generous in size and fully fitted with plentiful worktop space, storage and integrated appliances.

The attention to detail continues with a beautifully refurbished contemporary bathroom, complete with black fittings and a waterfall shower.