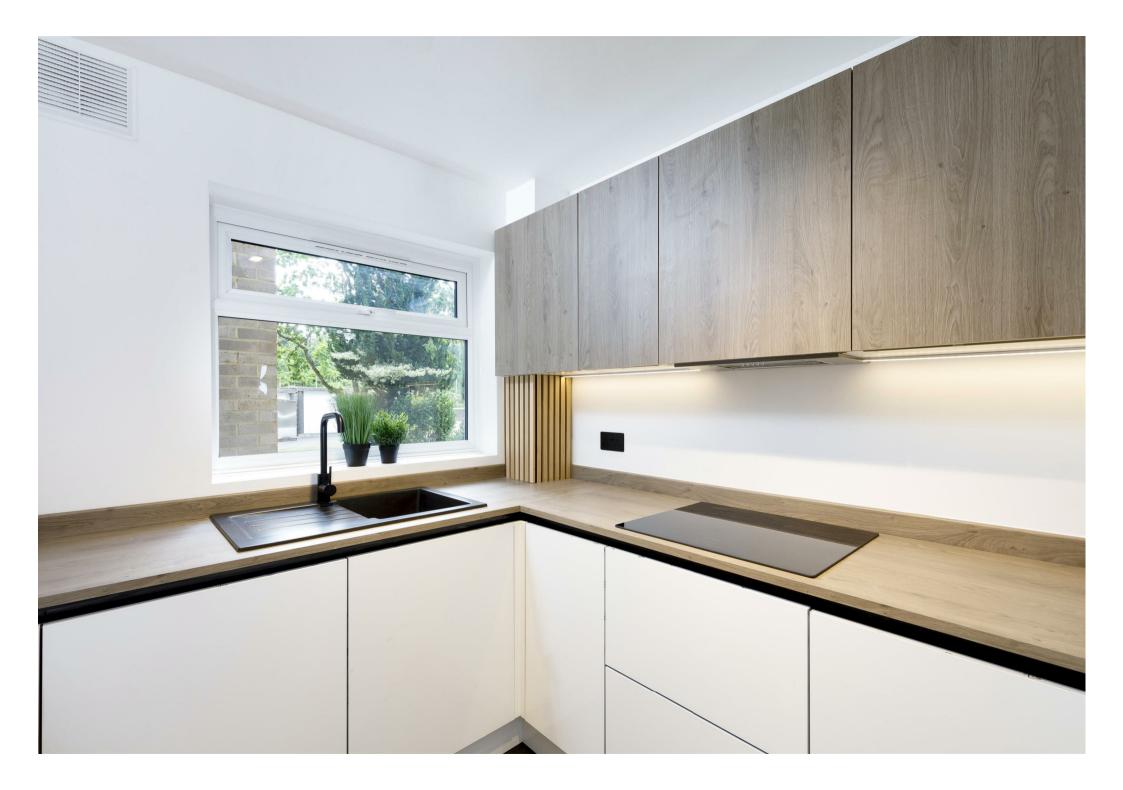

Adjacent is a separate kitchen generous in size and fully fitted with plentiful worktop space, storage and integrated appliances.

The attention to detail continues with a beautifully refurbished contemporary bathroom, complete with black fittings and a waterfall shower.