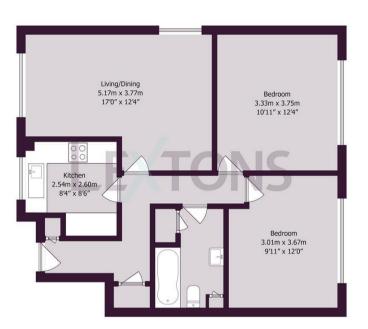

**RECEP1** 

BATHROON

Approximate gross internal floor area 62.5 sq m/ 673 sq ft Whilst every care has been taken to ensure accuracy, dimensions are approximate and for illustrative purposes only. Created by Property Photography UK for Lextons. All rights reserved.