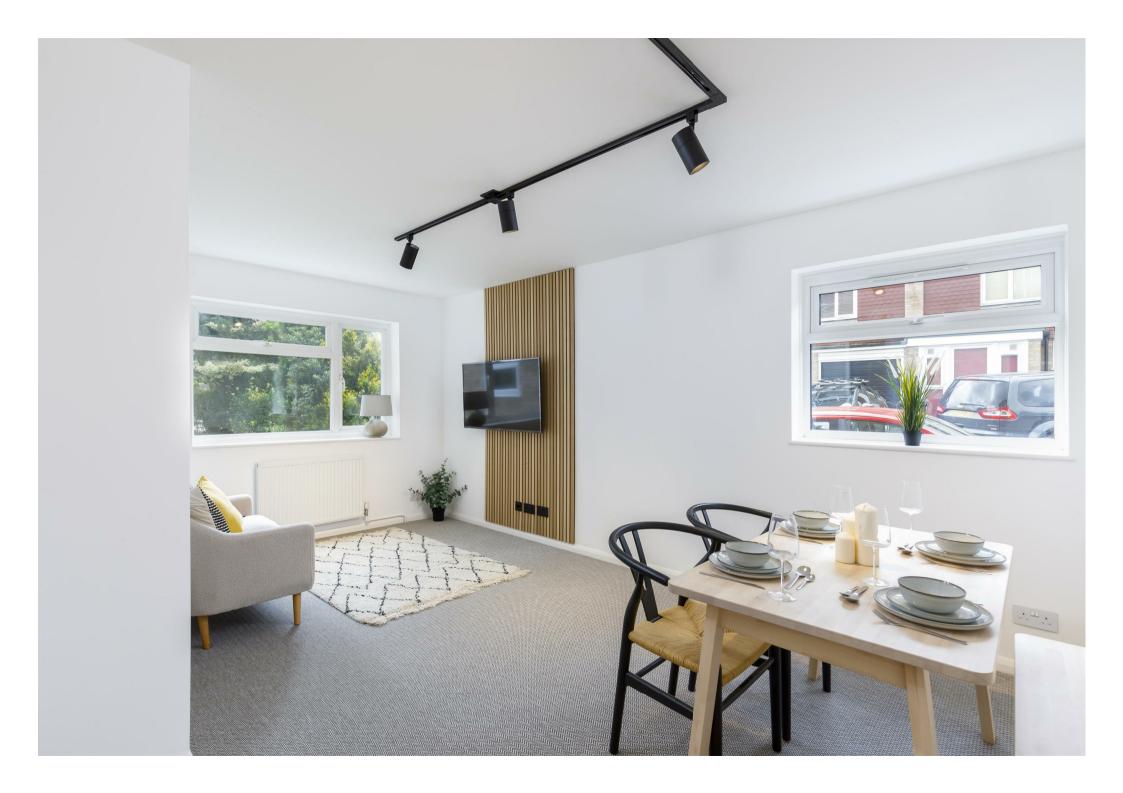

Throughout this sleek ground floor apartment contemporary design features have been incorporated seamlessly with creativity and imagination maximising the practical living space.

As you enter the property, a spacious and modern hallway provides access to all rooms leading to a duel aspect living/dining area to the front of the property with the perfect orientation providing optimal natural light throughout the day.

Adjacent is a separate kitchen generous in size and fully fitted with plentiful worktop space, storage and integrated appliances.

The attention to detail continues with a beautifully refurbished contemporary bathroom, complete with black fittings and a waterfall shower.